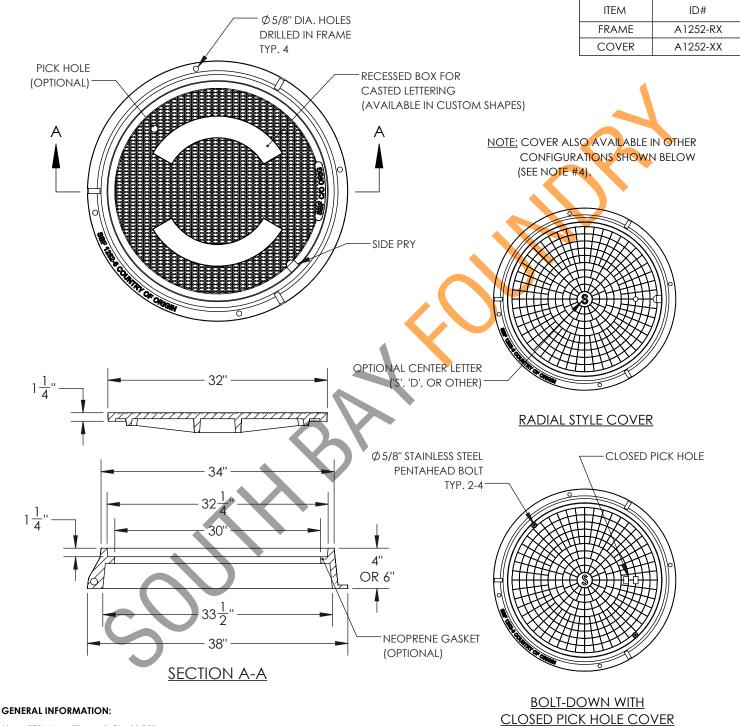

- 1) MATERIAL ASTM A48 CLASS 35B.
- 2) FINISH DIPPED IN BLACK BITUMINOUS PAINT.
- 3) LOAD RATING FRAME AND COVER EXCEED H-20 WHEEL LOADING.
- 4) MULTIPLE COVER FEATURES AVAILABLE, INCLUDING SIDE PRY, PICK HOLE, CLOSED PICK HOLE, BOLT-DOWN, NEOPRENE SEALED, OR ANY COMBINATION THEREOF.
- 5) COVER MARKINGS AVAILABLE FOR "SEWER", "STORM DRAIN", VARIOUS AGENCIES, & OTHERS. CUSTOM MARKINGS AVAILABLE UPON REQUEST.

## SBF 1252

30" MANHOLE FRAME & COVER
GENERIC DRAWING